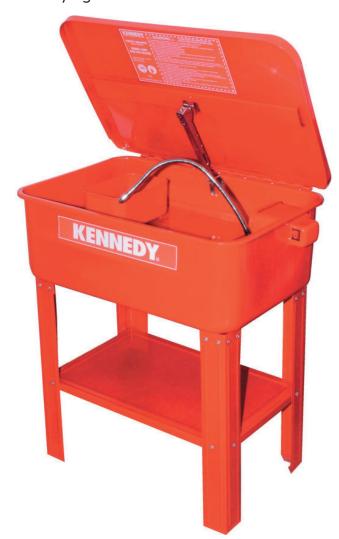

## Floor Standing Parts Washer - 50L

Parts washer is designed for degreasing components for inspection prior to assembly. This parts washer is finished in triple baked enamel.

## **Features and Benefits**

- Fitted with a 3 pin moulded plug and a 1.6m power cable
- Fully enclosed electric nylon pump
- · Chrome finish metal delivery hose which is flexible
- Recirculated cleaning fluid is filtered before entering the pump and being directed over the workpiece
- Self-latching fusible linked lid closes in the event of a fire
- Suitable for immersion soaking when the parts shelf is removed
- Non-welded one-piece tank for heavy-duty use
- Shelf keeps parts out of solvent during inspection and drying
- Versatile for all common degreasing agents
- Built-in replaceable filter
- Removable parts basket
- Fitted with a drain plug for easy maintenance

## **Notes**

- Minimum agent capacity 40ltr
- · Maximum agent capacity 50ltr
- · Spare filter included
- Overall size (L x W x H): 800 x 550 x 890mm
- Tank size (L x W x H): 725 x 490 x 270mm
- · Height of working area: 750mm
- Power rating: 25W
- · Voltage: 240V
- · Rated input: 0.3A