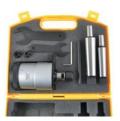

## M4-M12 TAPPING HEAD SETS, COLLETS X ARBOR (JSN12-17)

Product Information :

Adjustable torque control protects against tap breakage/overload. Auto-reverse withdraws the tap without reversing the machine spindle. Each set is supplied complete with two rubber-flex collets, two Morse arbors, kick bar and wrenches. Suitable for use with ISO, DIN and ANSI taps. These tapping heads are suitable for light and medium duty applications, not for production machining. Range capacity is nominal sizes only and is dependent on tap shank dimensions (ISO or DIN).