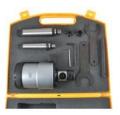

## M8-M20 TAPPING HEAD SETS, COLLETS X ARBOR (JSN20-17)

Product Information :

Adjustable torque control protects against tap breakage/overload. Auto-reverse withdraws the tap without reversing the machine spindle. Each set is supplied complete with two rubber-flex collets, two Morse arbors, kick bar and wrenches. Suitable for use with ISO, DIN and ANSI taps. These tapping heads are suitable for light and medium duty applications, not for production machining. Range capacity is nominal sizes only and is dependent on tap shank dimensions (ISO or DIN).