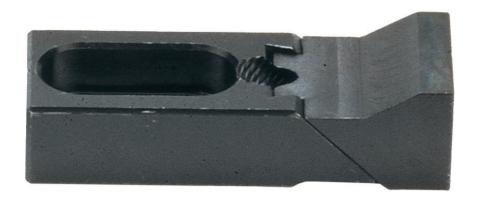

# 105mm Ground Adjustable Clamp

#### CC12

Featuring a low profile design specially built to keep surfaces clear for machining. Suitable for use with rough or finished parts.

### Features and Benefits

- · Low profile clamp that keeps top surfaces clear for machining
- Ideal for rough or finished parts
- Black oxide finish for increased durability