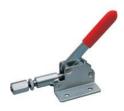

## PF295 BASE MOUNTED PUSH PULL CLAMP

Product Information : Base Mounted Type (Flanged)

The straight line action which gives these plunger-style clamps extremely high loading capacities whilst maintaining compactness. These clamps also lock in the open position which allows a 'pull' to be exerted (for instance, in use with foam moulds). All models have tapped

spindles for use with adjustable spindles.

EAN Code - 5036140087057

## PRODUCT ATTRIBUTES

Clamp Type - Flanged Handle Movement - 45°

Supplied With - Hexagon Head Spindle
Type - Industrial Clamp

IND4433760K PF295 BASE MOUNTED PUSH PULL CLAMP