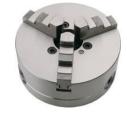

## 003504 250mm 3-JAW STEEL CHUCK REAR MOUNT

Product Information :

Universal. Scrolls are forged, balanced and hardened. Thread flanks are ground on both sides. All models have grease nipples for easy lubrication and are supplied with two sets of solid jaws - internal and external stepped.

Steel 3 Jaw Plain Back Chuck DIN 6350 (form A). Three jaw plain back with adaptor recess. Model 003-504 Rear mounting.

EAN Code

- 5036140049352